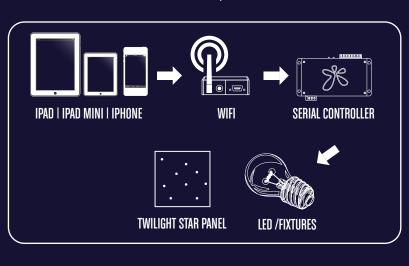

## TWILIGHT WIFI LIGHTING CONTROL SYSTEM **feel. touch. control.**

The TWILIGHT<sup>™</sup> Wifi Lighting System is a family of products designed to connect almost any LED lighting to a network in a matter of minutes. Includes a choice of wireless WiFi or wired TCP/IP, serial RS232 controller and the TWILIGHT<sup>™</sup> Symphony music and sound module. The innovative design of the TWILIGHT<sup>™</sup> WiFi Lighting Control System allows for easy and flexible integration into any network control solution. The TWILIGHT<sup>™</sup> WiFi Lighting Control System is a simple wired (EP-WLS-ETH) or wireless (EP-WLS-WIFI) conduit between you and your device over a network. This is instant network-enabling at its best, delivering the power of choice at a cost-effective price.